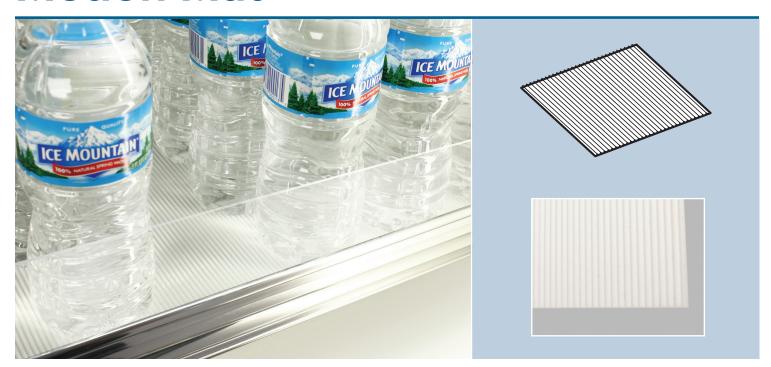

## Features and Benefits

- Low-friction shelf liner is ideal for gravity-feed shelf units
- Helps products glide forward smoothly
- Use in grocery, beverage sections, and freezers or in environments with temperatures below 150°F
- Easy to install, clean, and maintain
- Width and/or depth can be easily cut to ensure ideal fit
- White or black HIPS base with silicone top layer
- NSF Certified and FDA compliant

## Low friction liner gently glides product forward

Motion Mat® shelf liner allows for ease of shopping and restocking, while protecting the bottom of cooler cases from spills. Ideal for use in freezers or dairy cases, low friction liner gently glides products forward when used on gravity-feed shelf units and is NSF Certified and FDA compliant. Mats are available in white or black for an ideal solution to any cooler case.